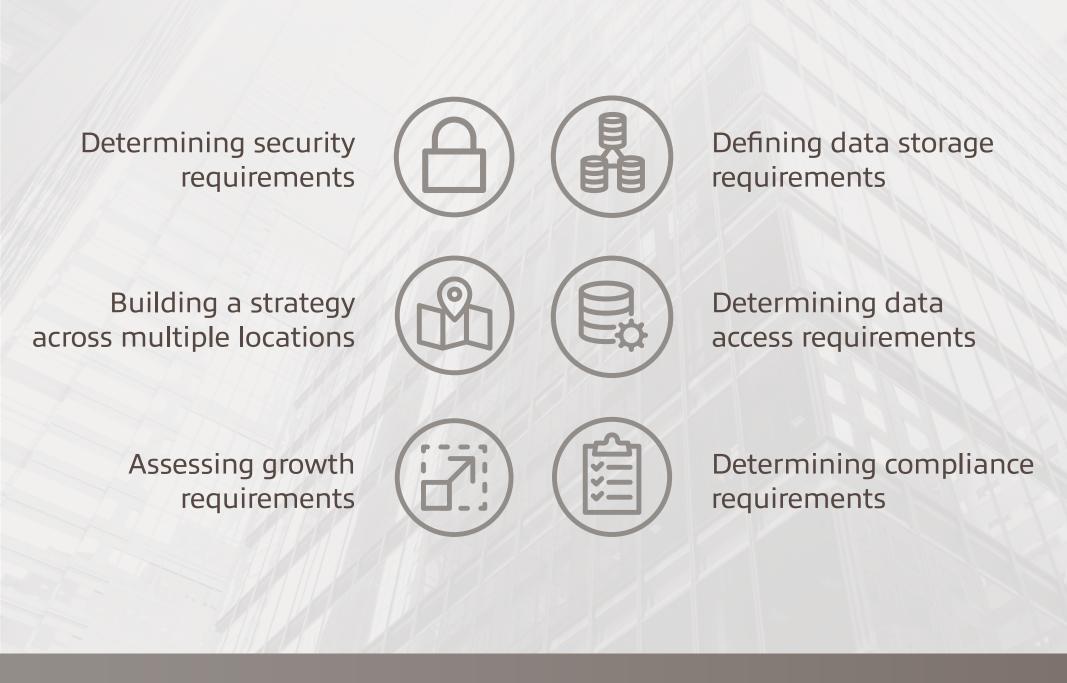

#### Top challenges when deciding best-fit cloud platforms for workloads:

Top four reasons for moving workloads away from the public cloud to an on-premise platform:

When deciding to move particular applications or workloads to a public cloud: