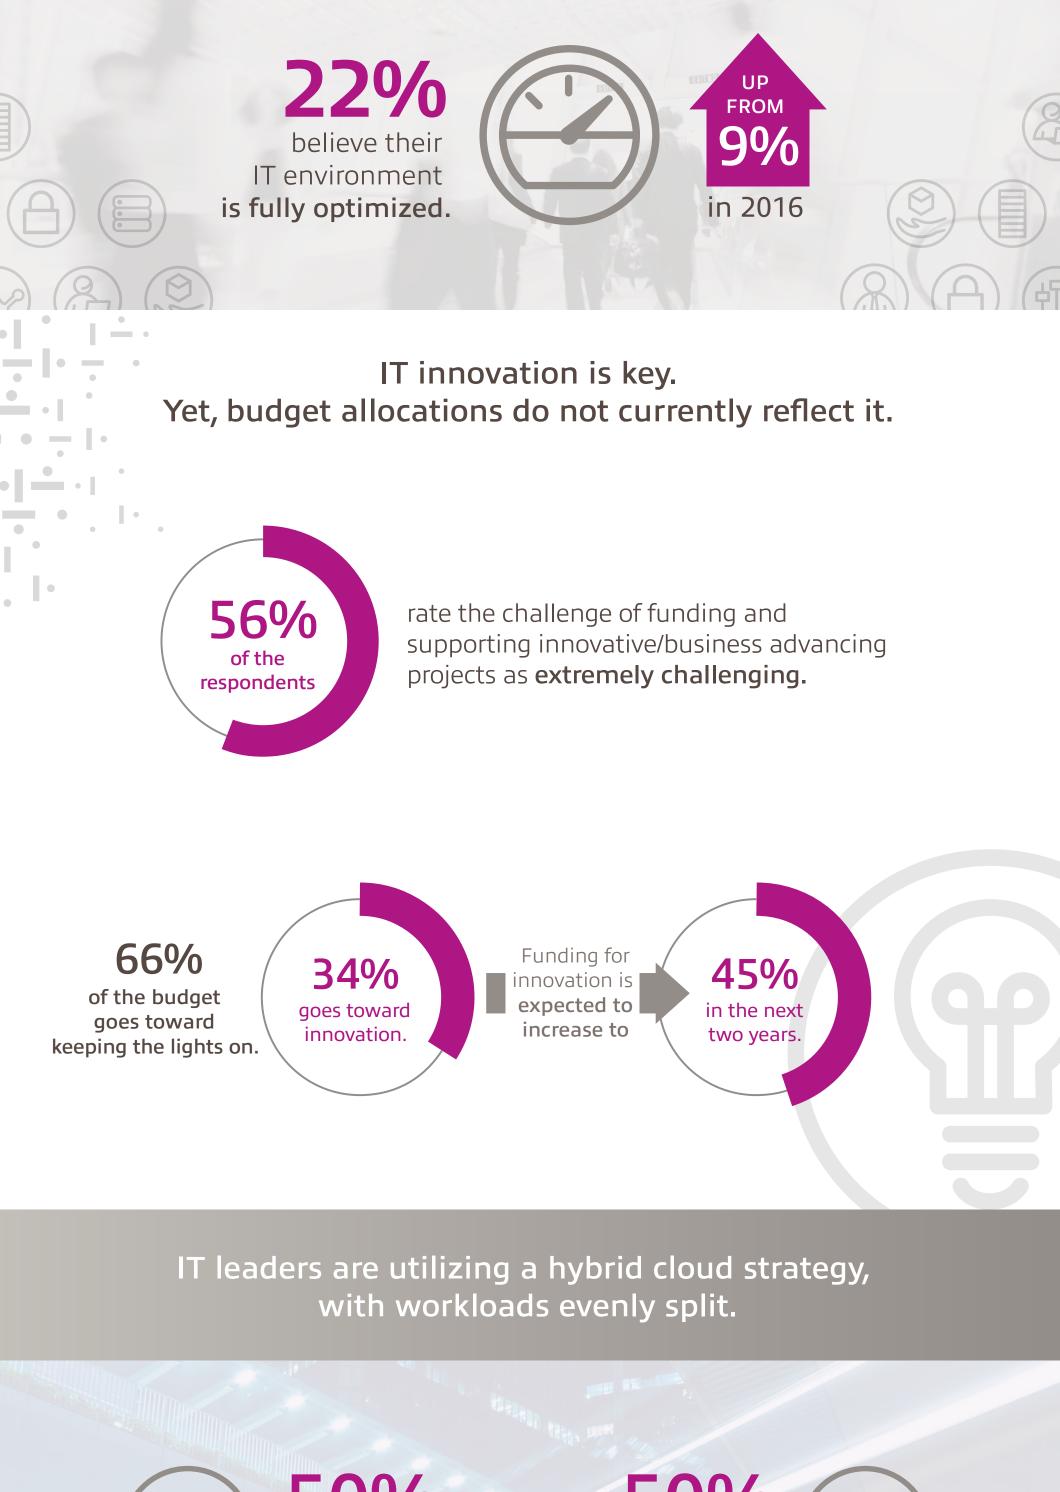

•

Top two actions IT will take to support business strategies:

**Increase speed** 

of IT service delivery

Leverage new technology platforms (public/private/hybrid clouds, converged infrastructure, etc.)

IT optimization challenges still loom. But, some year-over-year progress has been made.