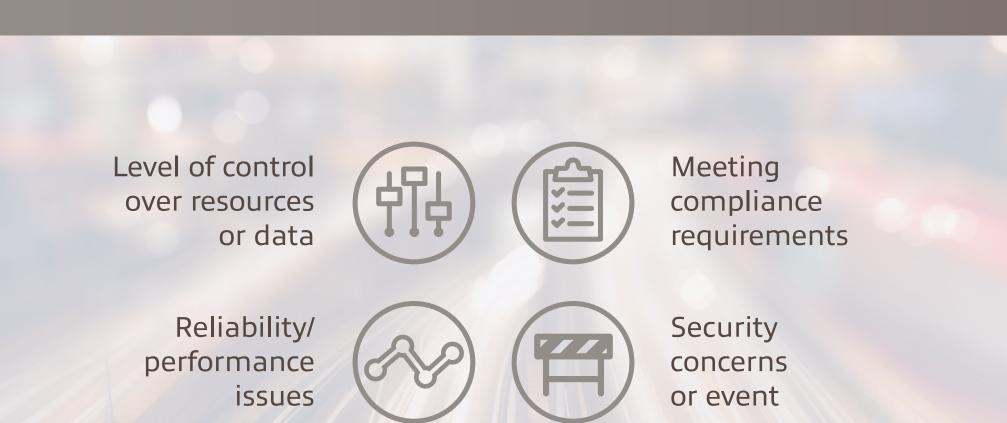

#### Top challenges when deciding best-fit cloud platforms for workloads:

Top four reasons for moving workloads away from the public cloud to an on-premise platform:

When deciding to move particular applications or workloads to a public cloud: