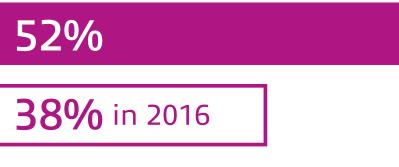

Yet, organizations continue to struggle with choosing best-fit cloud platforms for workloads.

More than half of respondents have moved one or more workloads away from the public cloud to an on-premise platform.