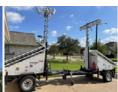

#### How it works:

Insight's Solar Network RDUs are architected on Watchdog's industry-leading mobile, solar power trailers to client network specifications. Rugged, single- or double-axle trailers are equipped with hydraulic masts for better alignment of communications equipment, 550-watt solar panels for silent and reliable 24/7 power, and customized wireless network components to suit any client scenario.

Insight's Solar Network RDU solutions are completely customizable and enable organizations to stand up reliable wireless connectivity easily and quickly, nearly anywhere. Insight is the premier technical solutions integrator, and for this offering, we've partnered with Watchdog Equipment, the premier mobile solar power platform provider. The result is a one-of-a-kind solution for wireless service that can help public and private organizations create flexible, affordable network access wherever and whenever needed. Wireless technologies include cellular/private LTE/CBRS and Wi-Fi options available from many different manufacturers. Customization includes site surveys, rigging, configuration, testing, setup, and training.