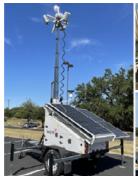

#### How it works:

Insight's Solar Network RDUs are architected on Watchdog's industry-leading mobile, solar power trailers to client network specifications. Rugged, single- or double-axle trailers are equipped with hydraulic masts for better alignment of communications equipment, 550-watt solar panels for silent and reliable 24/7 power, and customized wireless network components to suit any client scenario.

Insight's Solar Network RDU solutions are completely customizable and enable organizations to stand up reliable wireless connectivity easily and quickly, nearly anywhere. Insight is the premier technical solutions integrator, and for this offering, we've partnered with Watchdog Equipment, the premier mobile solar power platform provider. The result is a one-of-a-kind solution for wireless service that can help public and private organizations create flexible, affordable network access wherever and whenever needed. Wireless technologies include cellular/private LTE/CBRS and Wi-Fi options available from many different manufacturers. Customization includes site surveys, rigging, configuration, testing, setup, and training.