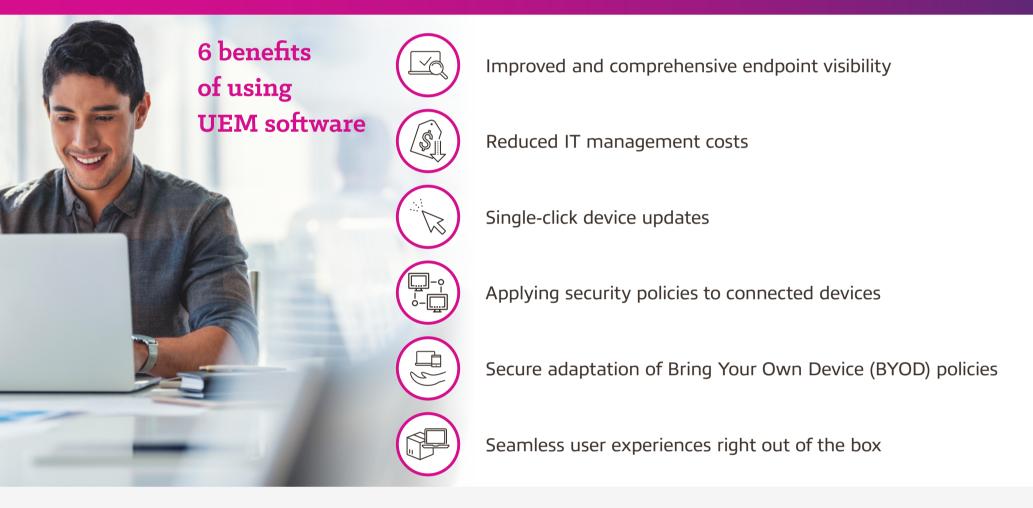

## **Enter: Unified Endpoint Management**

Device-specific management solutions are costly and inefficient. Many organizations are looking to Unified Endpoint Management (UEM) software as a solution. UEM unites features from multiple OEMs in one interface, making management much simpler.