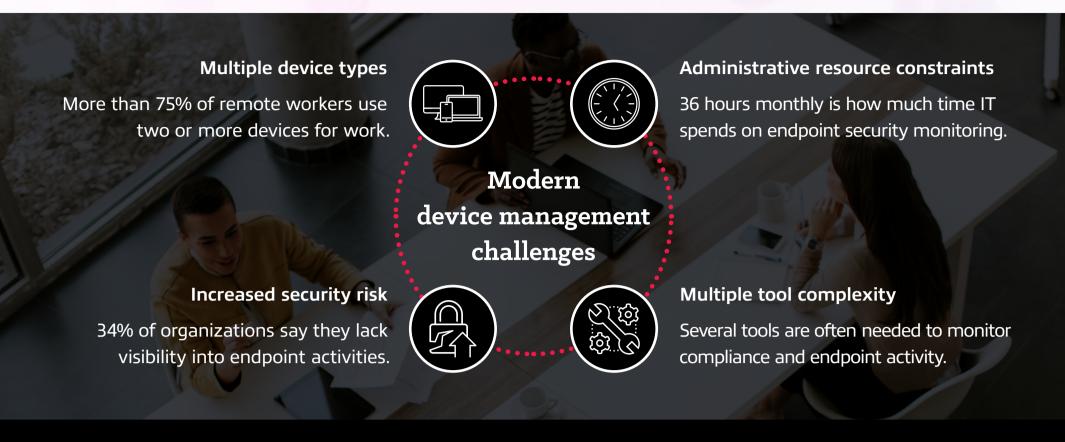

#### How to make endpoint management simpler, cost-effective and more secure

In modern workplaces, it's common to see IT ecosystems with many device types from several OEMs. Managing these environments can be complex. And as devices proliferate, that complexity will grow.

#### A call to business leaders

Endpoint management challenges may stand in the way of meeting critical business priorities.