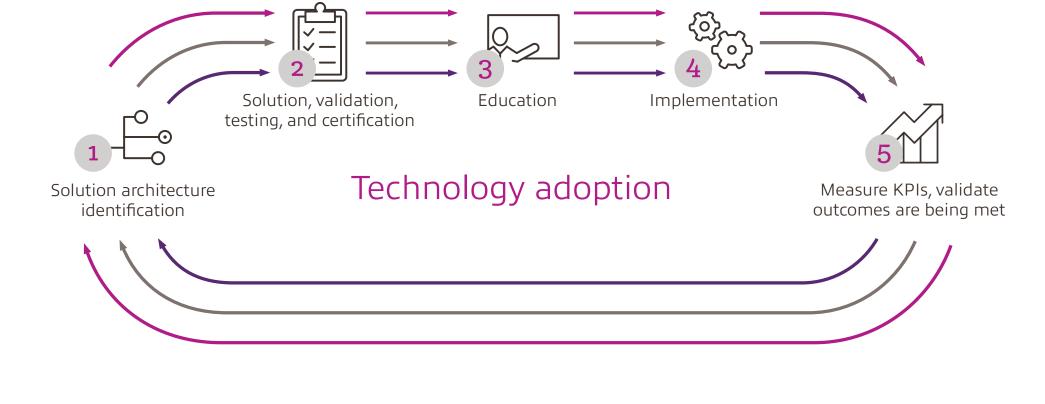

## 5 key areas to accelerate your IT transformation

Accelerating your architecture starts with the right adoption of technology across:

Insight's Digital Architecture Acceleration Program focuses on five key areas to technology adoption and lifecycle management:

ongoing success through effective program administration.

Using this refined and proven approach, we help businesses ensure

Together with Insight, a banking and wealth management services provider needed to

Updating old infrastructure, processes, and tools

Building the right architecture to drive success