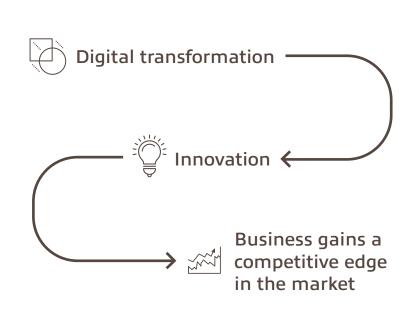

## IT transformation is about **platforms**

Digital transformation is about innovation

Both involve people, process, and technology.

# Digital transformation follows IT transformation.

It is about new models, new experiences, new opportunities.

Cloud

Technologies critical to digital transformation initiatives:

Advanced analytics enabled by AI, big data, and machine learning