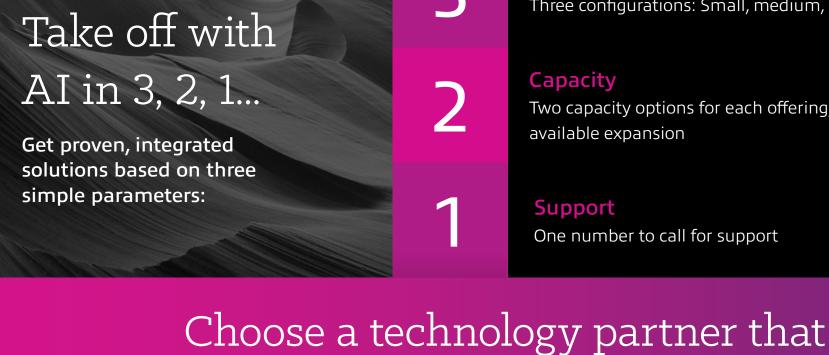

## With NetApp® ONTAP AI, businesses achieve:

Benefits of Insight-delivered ONTAP AI

**Capacity** Two capacity options for each offering, with

Size

available expansion

Three configurations: Small, medium, and large

Support

understands AI infrastructure.

One number to call for support